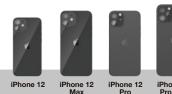

**AVAILABLE IN** 



# **AVAILABLE FOR DEVICE**







### Slim & Lightweight

Perfectly slim fit and lightweight design, keeping your phone free from bumps and scratches. Bulky free to your pocket and offers a secure and comfortable grip.



#### **Watermark Resistant**

Textured inner to avoid the presence of watermark.



### **Invisible Cleanliness**

Clear design made with high quality TPU material to ensure HD clarity and non-yellow durability that shows the original elegance of your phone.



## Raised Edges

Raised edges help prevent your phone screen and camera from rubbing against flat surfaces and getting scratched.