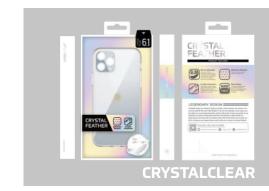

**AVAILABLE IN** 

### **Invisible Cleanliness**

Clear design made with high quality TPU material to ensure HD clarity and non-yellow durability that shows the original elegance of your phone.