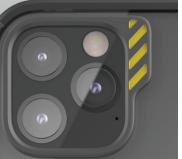

### **Raised Edges**

Raised edges help prevent your phone screen and camera from rubbing against flat surfaces and getting scratched.

iPhone 12

Shockfin™ Lens Guard

The patented Shockfin<sup>™</sup> lens guard protects your iPhone lenses with replaceable raised bexel. 3 color options in each pack for your style of choice.