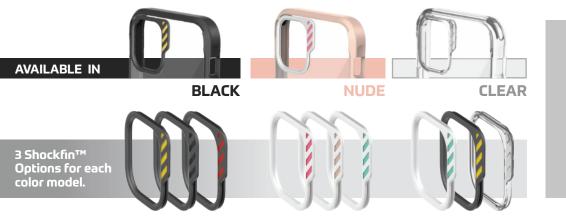

### **Raised Edges**

Raised edges help prevent your phone screen and camera from rubbing against flat surfaces and getting scratched.

iPhone 12

Shockfin™ Lens Guard

The patented Shockfin<sup>™</sup> lens guard protects your iPhone lenses with replaceable raised bexel. 3 color options in each pack for your style of choice.