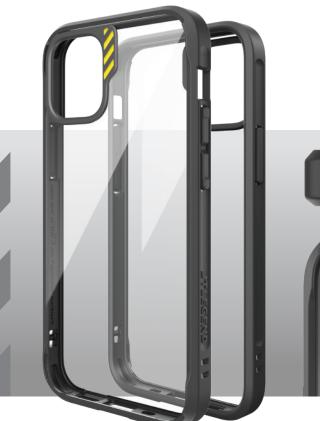

### **AVAILABLE FOR DEVICE**

iPhone 12

Pro

iPhone 12

Pro Max

Class Shock Absorption The exclusive Air Aeroseal<sup>™</sup> Technology on the corners embedded with the patented shock absorption Convhich allows an ultimate drop protection on the corners.

### **Raised Edges**

Raised edges help prevent your phone screen and camera from rubbing against flat surfaces and getting scratched.

iPhone 12

Shockfin™ Lens Guard

The patented Shockfin<sup>™</sup> lens guard protects your iPhone lenses with replaceable raised bexel. 3 color options in each pack for your style of choice.