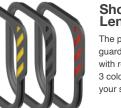

### **Raised Edges**

Raised edges help prevent your phone screen and camera from rubbing against flat surfaces and getting scratched.

iPhone 12

Shockfin™ Lens Guard

The patented Shockfin<sup>™</sup> lens guard protects your iPhone lenses with replaceable raised bexel. 3 color options in each pack for your style of choice.